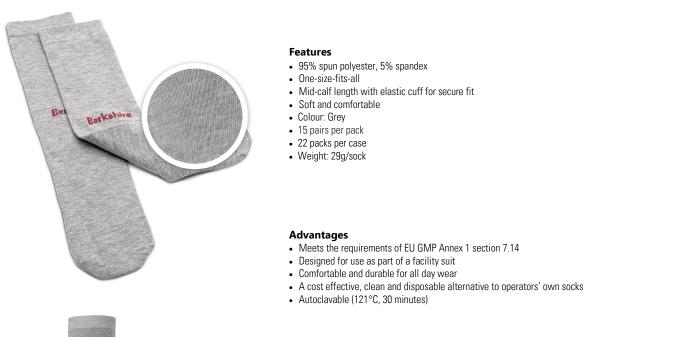

## Choice<sup>®</sup> Facility Socks

## 95% Spun Polyester / 5% Spandex Facility Socks

Choice<sup>®</sup> Facility Socks are made of spun polyester yarn that are designed for wear as part of a facility suit. The mid-calf length and elastic cuff result in a comfortable secure fit for extended wear. Soft and comfortable with a one-size-fits-all sizing, Choice Facility Socks provide a clean and disposable alternative to an operator's own socks.